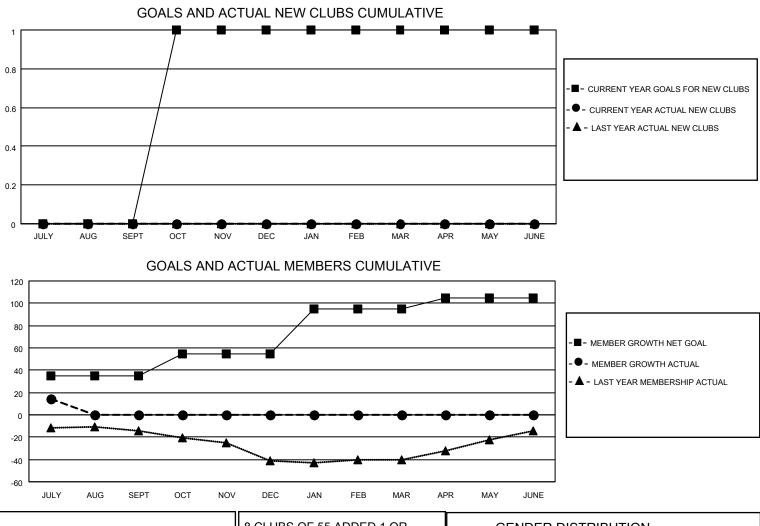

## LOCATION GUYANA

District 60 A

Results as of: 7/31/2023

| Clubs                 |               |           |               | Members               |                        |                         |                                                    |
|-----------------------|---------------|-----------|---------------|-----------------------|------------------------|-------------------------|----------------------------------------------------|
| RESULTS FOR 2023-2024 |               |           |               | RESULTS FOR 2023-2024 |                        |                         |                                                    |
| QUARTER               | NEW CLUB GOAL | NEW CLUBS | DROPPED CLUBS | QUARTER               | BER GROWTH NET<br>GOAL | MEMBER GROWTH<br>ACTUAL | DROPPED<br>MEMBERS ACTUAL<br>(including transfers) |
| JULY/AUG/SEPT         | 0             | 0         | 0             | JULY/AUG/SEPT         | 35                     | 21                      | 7                                                  |
| OCT/NOV/DEC           | 1             | 0         | 0             | OCT/NOV/DEC           | 20                     | 0                       | 0                                                  |
| JAN/FEB/MAR           | 0             | 0         | 0             | JAN/FEB/MAR           | 40                     | 0                       | 0                                                  |
| APR/MAY/JUNE          | 0             | 0         | 0             | APR/MAY/JUNE          | 10                     | 0                       | 0                                                  |